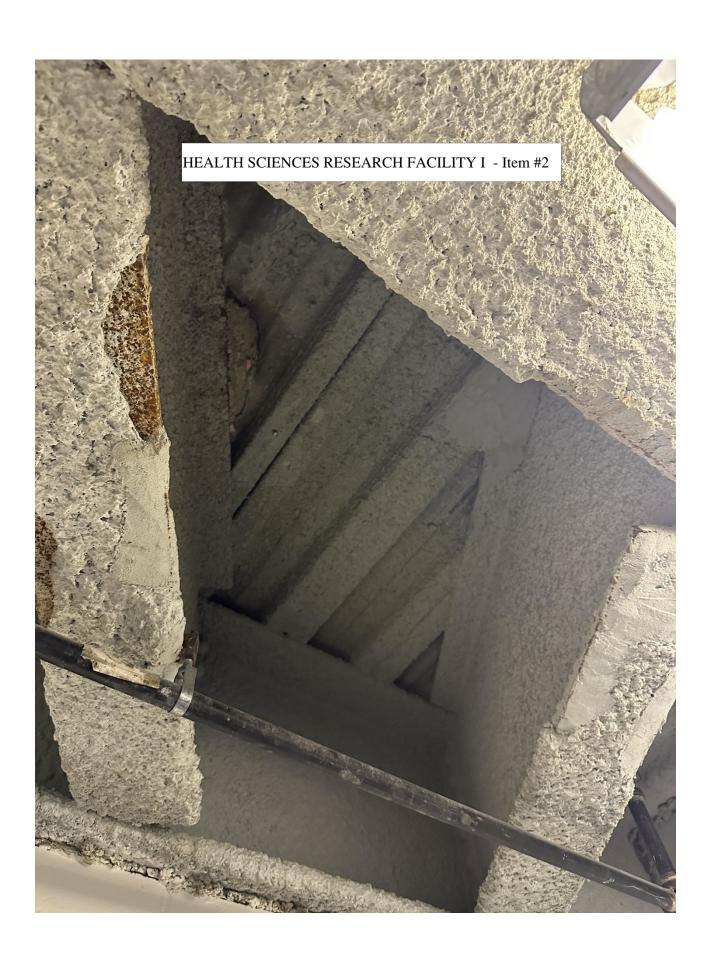

## **Observations**

A walkthrough between the Office of the Fire Marshal (OFM) and the Project Manager (PM) occurred to look at the current conditions of the elevators and elevator machine rooms in the Allied Health Research Building, General Research Building, Institute of Human Virology, Howard Hall, Health Sciences Research Facility I, and Maryland Bar Center. The purpose of the walkthrough was to identify existing issues and to ensure they are corrected during the construction of Project #23-382. The following items were found:

## **All Buildings**

- 1. All penetrations through fire-rated Elevator Machine Room walls are not firestopped. Provide firestopping at all existing unsealed penetrations as required by NFPA 1 Section12.3.3.1.
- 2. Fireproofing on existing structural members is damaged and/or missing. Repair damaged and missing fireproofing as required by NFPA 1 Section 12.3.3.1.
- 3. Duct penetrations are not fire/smoke tight and do not appear to have fire dampers. Confirm if required based on HVAC configuration and provide fire dampers as required by NFPA 90A Section 5.3.1 and repair duct penetrations.