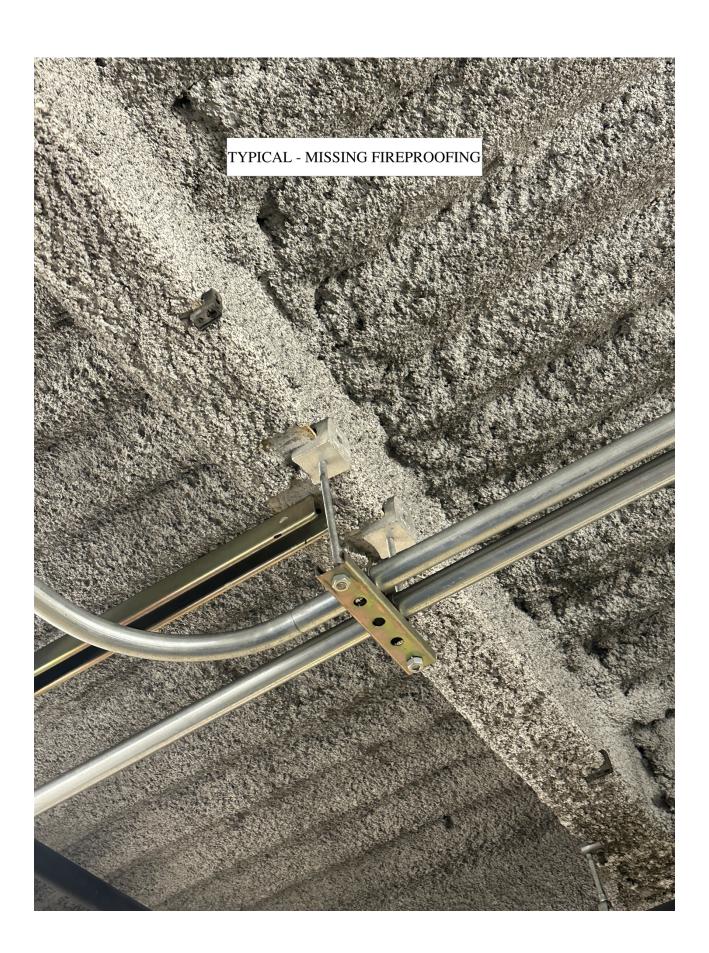

## **All Buildings**

- 1. All penetrations through fire-rated Elevator Machine Room walls are not firestopped. Provide firestopping at all existing unsealed penetrations as required by NFPA 1 Section12.3.3.1.
- 2. Fireproofing on existing structural members is damaged and/or missing. Repair damaged and missing fireproofing as required by NFPA 1 Section 12.3.3.1.
- 3. Duct penetrations are not fire/smoke tight and do not appear to have fire dampers. Confirm if required based on HVAC configuration and provide fire dampers as required by NFPA 90A Section 5.3.1 and repair duct penetrations.