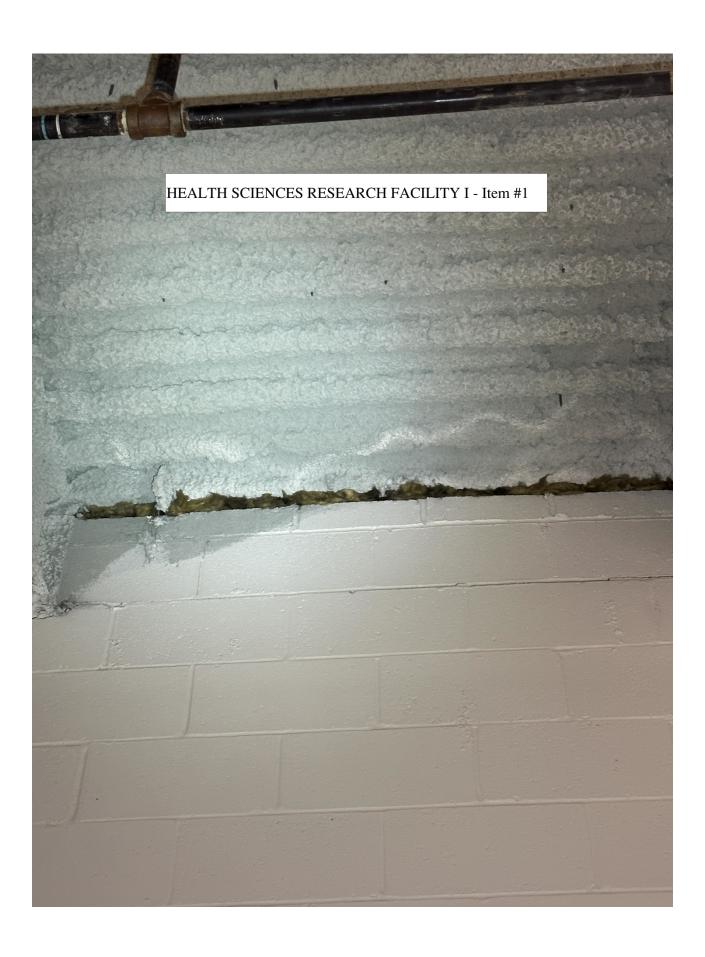

## **Observations**

A walkthrough between the Office of the Fire Marshal (OFM) and the Project Manager (PM) occurred to look at the current conditions of the elevators and elevator machine rooms in the Allied Health Research Building, General Research Building, Institute of Human Virology, Howard Hall, Health Sciences Research Facility I, and Maryland Bar Center. The purpose of the walkthrough was to identify existing issues and to ensure they are corrected during the construction of Project #23-382. The following items were found:

## **All Buildings**

- 1. All penetrations through fire-rated Elevator Machine Room walls are not firestopped. Provide firestopping at all existing unsealed penetrations as required by NFPA 1 Section12.3.3.1.
- 2. Fireproofing on existing structural members is damaged and/or missing. Repair damaged and missing fireproofing as required by NFPA 1 Section 12.3.3.1.
- 3. Duct penetrations are not fire/smoke tight and do not appear to have fire dampers. Confirm if required based on HVAC configuration and provide fire dampers as required by NFPA 90A Section 5.3.1 and repair duct penetrations.