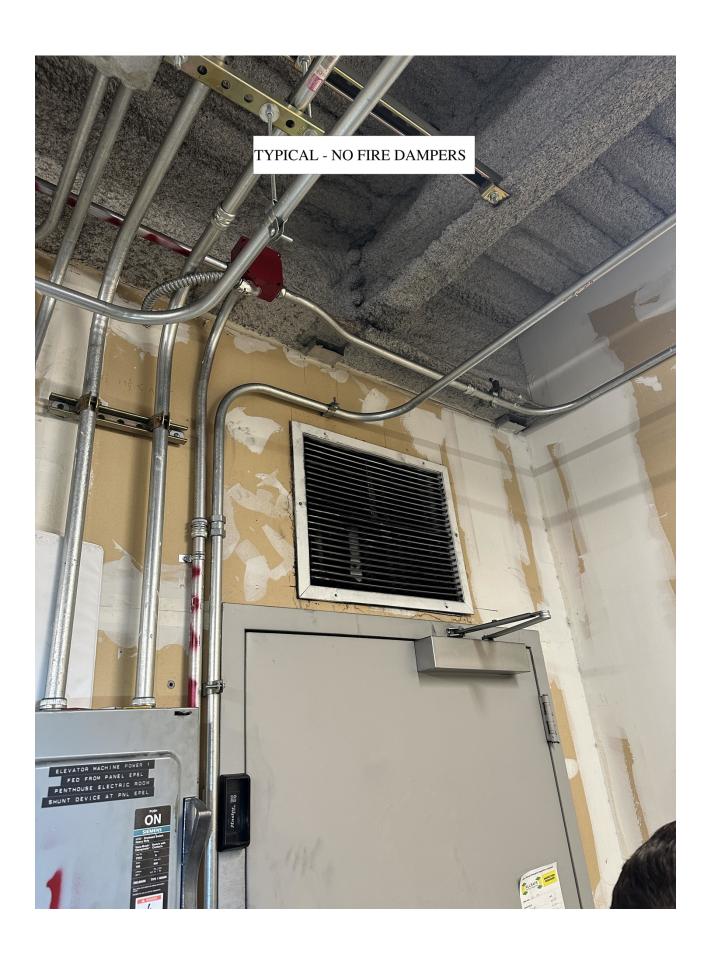

## **All Buildings**

- 1. All penetrations through fire-rated Elevator Machine Room walls are not firestopped. Provide firestopping at all existing unsealed penetrations as required by NFPA 1 Section12.3.3.1.
- 2. Fireproofing on existing structural members is damaged and/or missing. Repair damaged and missing fireproofing as required by NFPA 1 Section 12.3.3.1.
- 3. Duct penetrations are not fire/smoke tight and do not appear to have fire dampers. Confirm if required based on HVAC configuration and provide fire dampers as required by NFPA 90A Section 5.3.1 and repair duct penetrations.