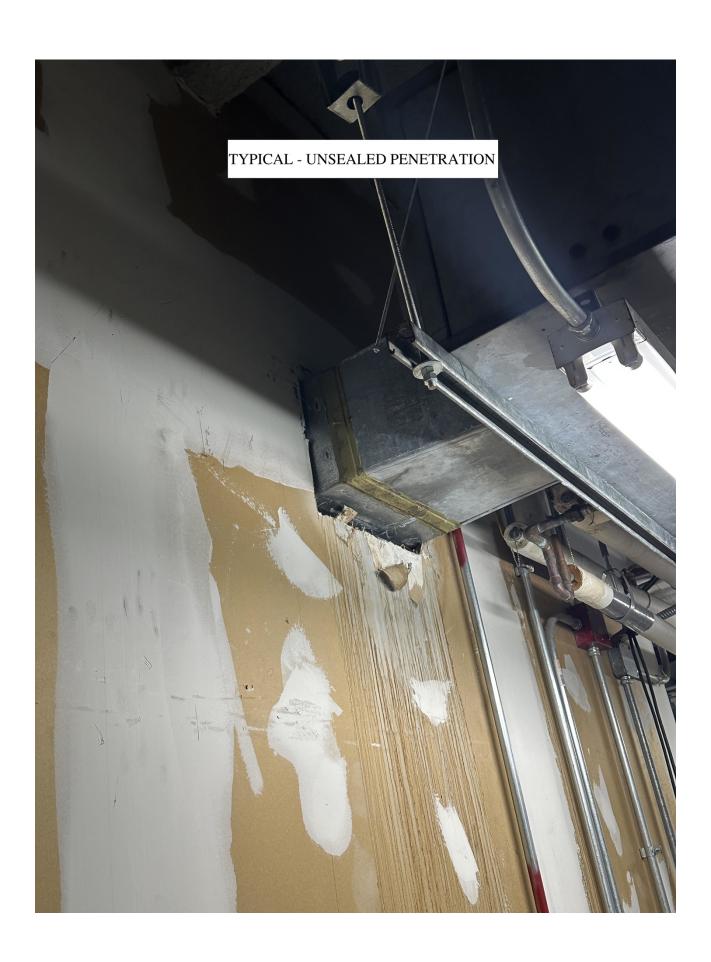

## **All Buildings**

- 1. All penetrations through fire-rated Elevator Machine Room walls are not firestopped. Provide firestopping at all existing unsealed penetrations as required by NFPA 1 Section12.3.3.1.
- 2. Fireproofing on existing structural members is damaged and/or missing. Repair damaged and missing fireproofing as required by NFPA 1 Section 12.3.3.1.
- 3. Duct penetrations are not fire/smoke tight and do not appear to have fire dampers. Confirm if required based on HVAC configuration and provide fire dampers as required by NFPA 90A Section 5.3.1 and repair duct penetrations.