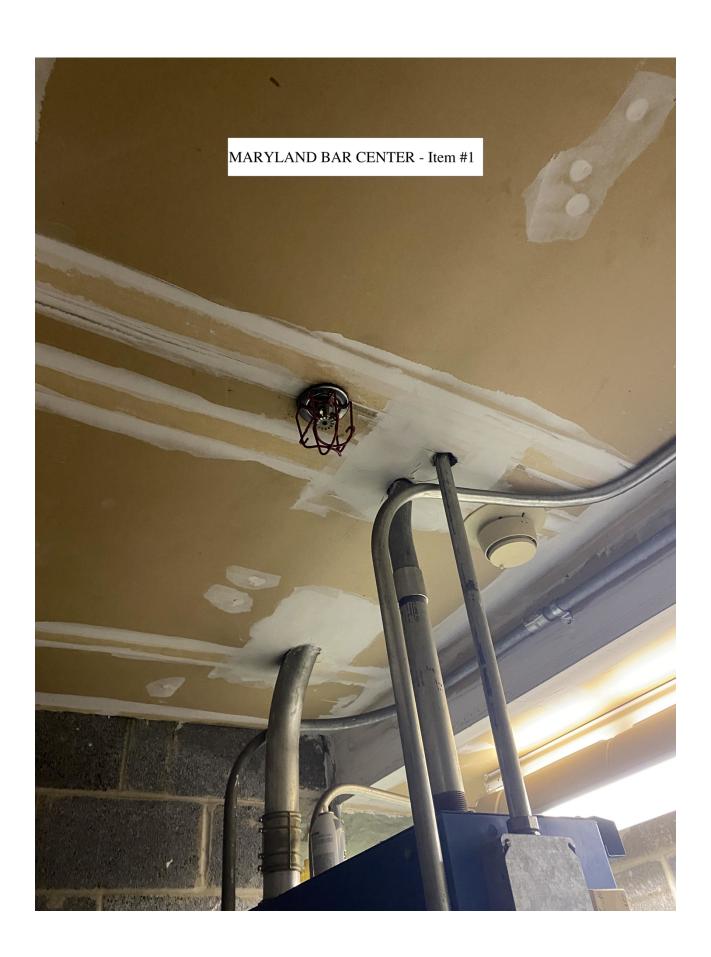

## **All Buildings**

- 1. All penetrations through fire-rated Elevator Machine Room walls are not firestopped. Provide firestopping at all existing unsealed penetrations as required by NFPA 1 Section12.3.3.1.
- 2. Fireproofing on existing structural members is damaged and/or missing. Repair damaged and missing fireproofing as required by NFPA 1 Section 12.3.3.1.
- 3. Duct penetrations are not fire/smoke tight and do not appear to have fire dampers. Confirm if required based on HVAC configuration and provide fire dampers as required by NFPA 90A Section 5.3.1 and repair duct penetrations.