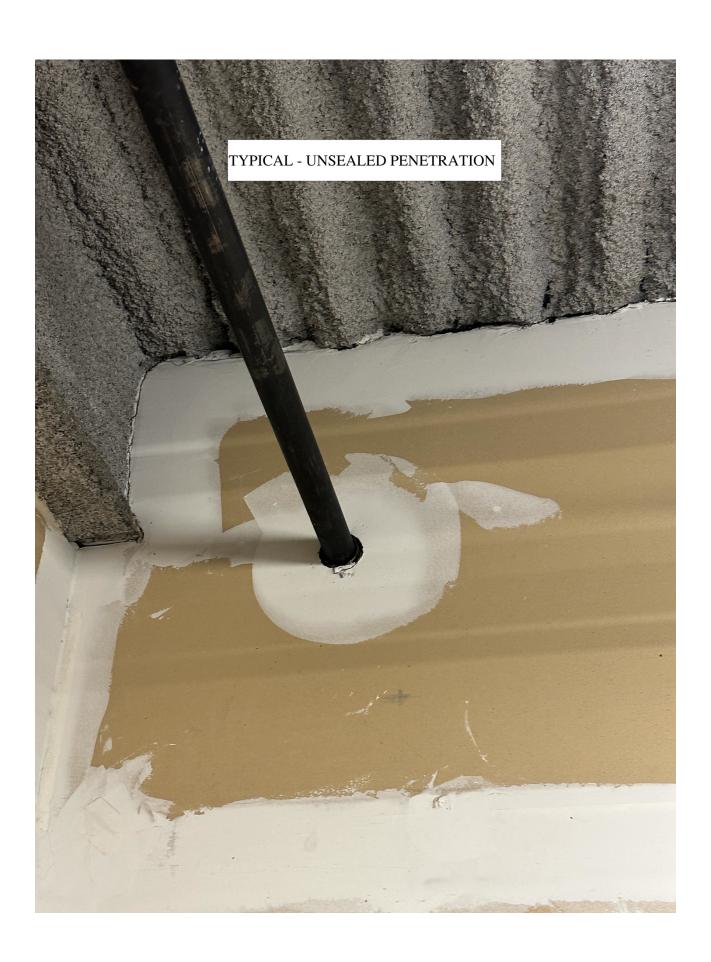

## **All Buildings**

- 1. All penetrations through fire-rated Elevator Machine Room walls are not firestopped. Provide firestopping at all existing unsealed penetrations as required by NFPA 1 Section12.3.3.1.
- 2. Fireproofing on existing structural members is damaged and/or missing. Repair damaged and missing fireproofing as required by NFPA 1 Section 12.3.3.1.
- 3. Duct penetrations are not fire/smoke tight and do not appear to have fire dampers. Confirm if required based on HVAC configuration and provide fire dampers as required by NFPA 90A Section 5.3.1 and repair duct penetrations.